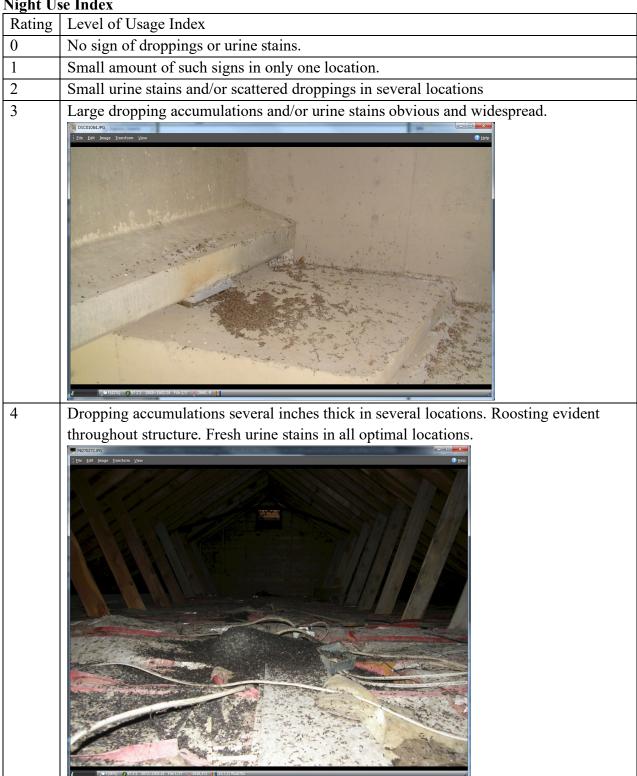

Other Notes (e.g., incidental species):

**Night Use Index** 

Table 2. The qualification of varying levels of use for night roosts.